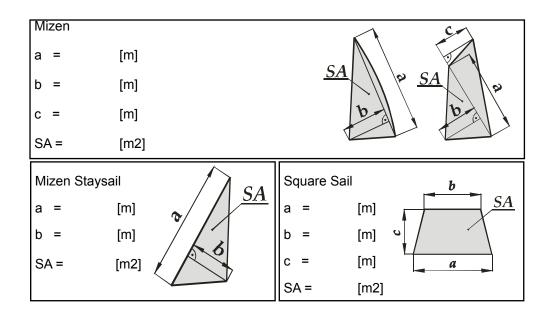

at World/European Championship / World Competitions

Photo / Picture of the Model or Original Ship

| Registration No.:                                          | Scale 1: | Class NSS –        |
|------------------------------------------------------------|----------|--------------------|
| Model Name:                                                |          |                    |
| Ship type:                                                 |          |                    |
| <u>Basic Data:</u><br>Length of the loaded Waterline [mm]: |          | Sail Area [m2]:    |
| Displacement [kg]:                                         |          |                    |
| Information about the Model:                               |          |                    |
| Built by Owner:                                            | Yes      | No                 |
| The model is:                                              | a kit    | built from scratch |
|                                                            |          |                    |