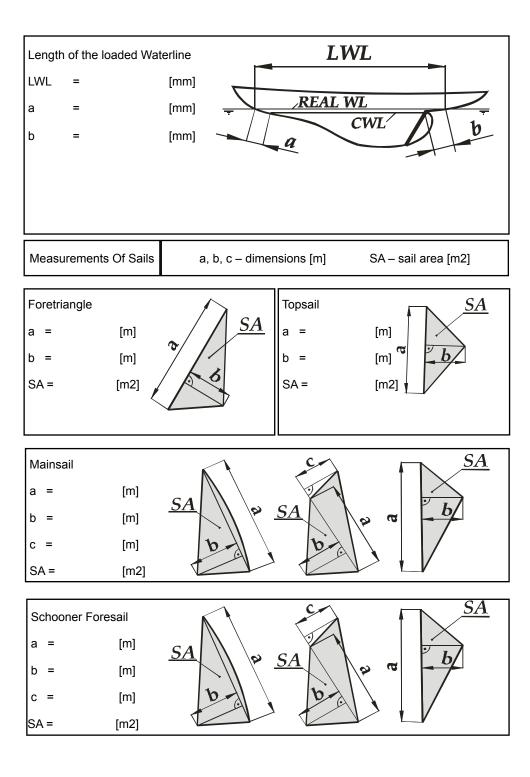

at World/European Championship / World Competitions

Photo / Picture of the Model or Original Ship

| Registration No.:                                          | Scale 1: | Class NSS –        |
|------------------------------------------------------------|----------|--------------------|
| Model Name:                                                |          |                    |
| Ship type:                                                 |          |                    |
| <u>Basic Data:</u><br>Length of the loaded Waterline [mm]: |          | Sail Area [m2]:    |
| Displacement [kg]:                                         |          |                    |
| Information about the Model:                               |          |                    |
| Built by Owner:                                            | Yes      | No                 |
| The model is:                                              | a kit    | built from scratch |
|                                                            |          |                    |